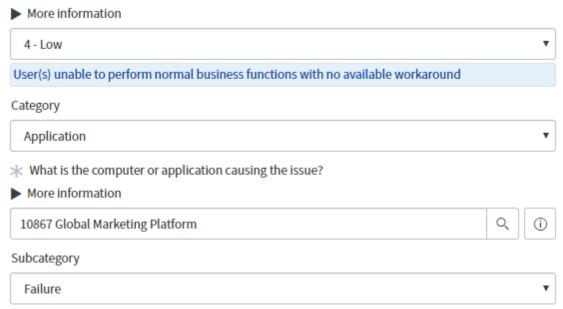

  Report An Issue
- 3. Fill in the applicable fields
- Issue Information

  \* Urgency

- 4. Please select application name as per below table, so that Incident gets assigned to right team/group.
- 5. Fill Description with issue details. If any attachments required, please attach them using "Add Attachment"

6. If required please mention SNOW group to whom the incident need to be assigned in Issue Description.

| Issue related to | Application<br>Name                   | Service NOW AMS group               | Email group                                       |
|------------------|---------------------------------------|-------------------------------------|---------------------------------------------------|
| AEM Sites        | 10867 Global<br>Marketing<br>Platform | AMS-ARF<br>GlobalMarketing-<br>GLOB | AMS: AMS_AEM_Support AMS_AEM_Support@metlife.com  |
|                  |                                       |                                     | L3: CI GLOBAL MKTG L3 SUPPORT@metlife.com         |
| Webforms,        | 7299                                  | AMS-ARF                             | AMS:                                              |
| Leads, GLU,      | Metlife.com-                          | GlobalMarketing-                    | AMS_ML7299_Support AMS_ML7299_Support@metlife.com |
| Quote<br>Issues  | Redesign                              | GLOB                                | L3:                                               |
| 155005           |                                       |                                     | CI_GLOBAL_MKTG_L3_SUPPORT@metlife.com             |